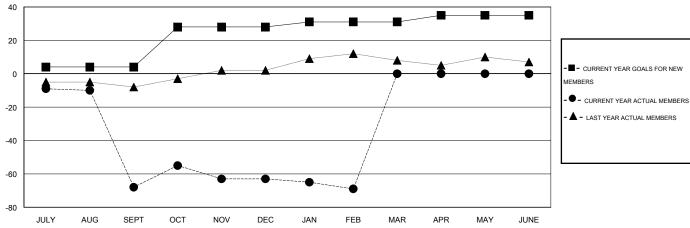

## GOALS AND ACTUAL NEW CLUBS CUMULATIVE

| -=-   | CURRENT YEAR GOALS FOR NEW |
|-------|----------------------------|
| MEMAD | EDS                        |

- LAST YEAR ACTUAL MEMBERS

| DROPPED CLUBS: 2 |     |
|------------------|-----|
| DROPPED MEMBERS  |     |
| DECEASED         | 13  |
| CLUB CANCELLED   | 7   |
| OTHER            | 132 |
| TOTAL            | 152 |